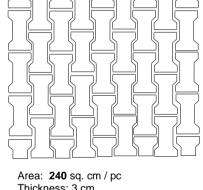

Area: 484 sq. cm / pc Thickness: 3 cm Retail price: NRs 16 / pc in LSC 20 pc required for a sq. meter

Area: **300** sq. cm / pc Thickness: 3 cm Retail price: NRs **10** / pc in LSC 33 pc required for a sq. meter area